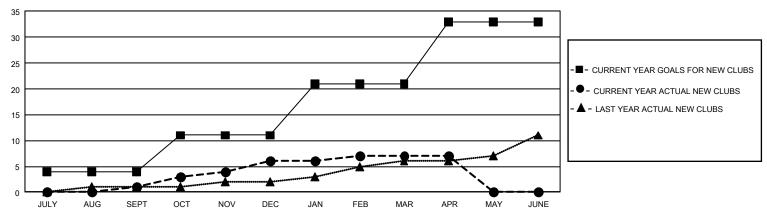

## GMT Constitutional Area 1, Group F

REPORT DOES NOT INCLUDE CLUBS IN UNDISTRICTED AREAS.

| Clubs         |               |             |               | Members               |                        |                         |                                                    |  |
|---------------|---------------|-------------|---------------|-----------------------|------------------------|-------------------------|----------------------------------------------------|--|
|               | RESULTS FOR   | R 2020-2021 |               | RESULTS FOR 2020-2021 |                        |                         |                                                    |  |
| QUARTER       | NEW CLUB GOAL | NEW CLUBS   | DROPPED CLUBS | QUARTER MEME          | BER GROWTH NET<br>GOAL | MEMBER GROWTH<br>ACTUAL | DROPPED<br>MEMBERS ACTUAL<br>(including transfers) |  |
| JULY/AUG/SEPT | 12            | 1           | 7             | JULY/AUG/SEPT         | 451                    | 414                     | 571                                                |  |
| OCT/NOV/DEC   | 21            | 5           | 6             | OCT/NOV/DEC           | 576                    | 558                     | 740                                                |  |
| JAN/FEB/MAR   | 30            | 1           | 12            | JAN/FEB/MAR           | 550                    | 302                     | 504                                                |  |
| APR/MAY/JUNE  | 36            | 0           | 0             | APR/MAY/JUNE          | 528                    | 176                     | 201                                                |  |

## GOALS AND ACTUAL NEW CLUBS CUMULATIVE