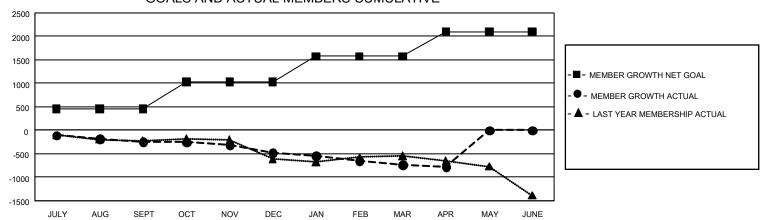

## GMT Constitutional Area 1, Group F

REPORT DOES NOT INCLUDE CLUBS IN UNDISTRICTED AREAS.

| Clubs         |               |             |               | Members               |                        |                         |                                                    |  |
|---------------|---------------|-------------|---------------|-----------------------|------------------------|-------------------------|----------------------------------------------------|--|
|               | RESULTS FOR   | R 2020-2021 |               | RESULTS FOR 2020-2021 |                        |                         |                                                    |  |
| QUARTER       | NEW CLUB GOAL | NEW CLUBS   | DROPPED CLUBS | QUARTER MEME          | BER GROWTH NET<br>GOAL | MEMBER GROWTH<br>ACTUAL | DROPPED<br>MEMBERS ACTUAL<br>(including transfers) |  |
| JULY/AUG/SEPT | 12            | 1           | 7             | JULY/AUG/SEPT         | 451                    | 414                     | 571                                                |  |
| OCT/NOV/DEC   | 21            | 5           | 6             | OCT/NOV/DEC           | 576                    | 558                     | 740                                                |  |
| JAN/FEB/MAR   | 30            | 1           | 12            | JAN/FEB/MAR           | 550                    | 302                     | 504                                                |  |
| APR/MAY/JUNE  | 36            | 0           | 0             | APR/MAY/JUNE          | 528                    | 176                     | 201                                                |  |

## GOALS AND ACTUAL MEMBERS CUMULATIVE

| DROPPED CLUBS: 25              |       | 351 CLUBS OF 901 ADDED 1 OR MORE NEW MEMBERS | GENDER DISTRIBUTION             |                |       |
|--------------------------------|-------|----------------------------------------------|---------------------------------|----------------|-------|
|                                |       | NEW MEMBERO                                  | MALE 14,669 (62.27              |                |       |
|                                |       |                                              | FEMALE                          | 8,888 (37.73%) |       |
| DROPPED MEMBERS                |       |                                              |                                 |                |       |
| DECEASED                       | 361   | CLICK HERE FOR CUMULATIVE                    | TOTAL FAMILY UNIT MEMBERS       |                | 4,215 |
| CLUB CANCELLED 176 OTHER 1,479 |       | MEMBERSHIP DATA                              | FAMILY MEMBERS PAYING HALF DUES |                | 2,191 |
|                                |       |                                              |                                 |                |       |
| TOTAL                          | 2,016 |                                              |                                 |                |       |